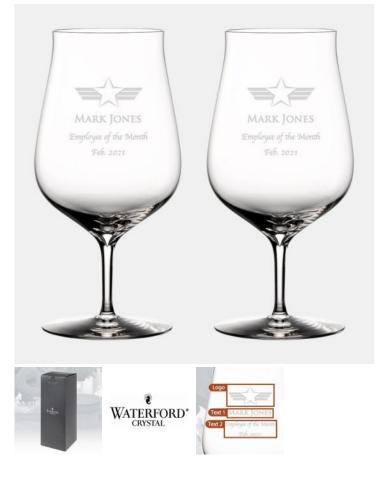

## CrystalPlus<sup>+</sup>

## Waterford Elegance Hybrid Glass, Pair

Material: Lead-Free Crystal Personalizaiton Method: Sandblast Etch

| Size | SKU    | H x W x D                           | Wt (IBs) | Price                                 |
|------|--------|-------------------------------------|----------|---------------------------------------|
| Pair | 211191 | 8-1/4" x 4-1/4"dia;<br>Base: 3-3/4" | 10.0     | <del>\$105.00</del><br><b>\$89.25</b> |

## Description

This Waterford Elegance Hybrid Glass, Pair is an ideal gift for any corporate promotions, celebration events, or personal gift giving occasions, including Wedding & Anniversary, Valentine's Day, or Birthday, with our free personalization and engraving services.